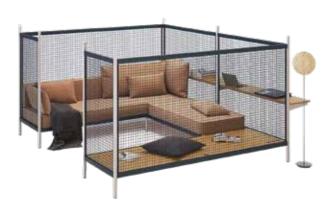

**GRID** by Ronan & Erwan Bouroullec

A colorful room-within-a-room, the raw shell of the GRID System provides a base for modular seating, shelves, tables and screens.