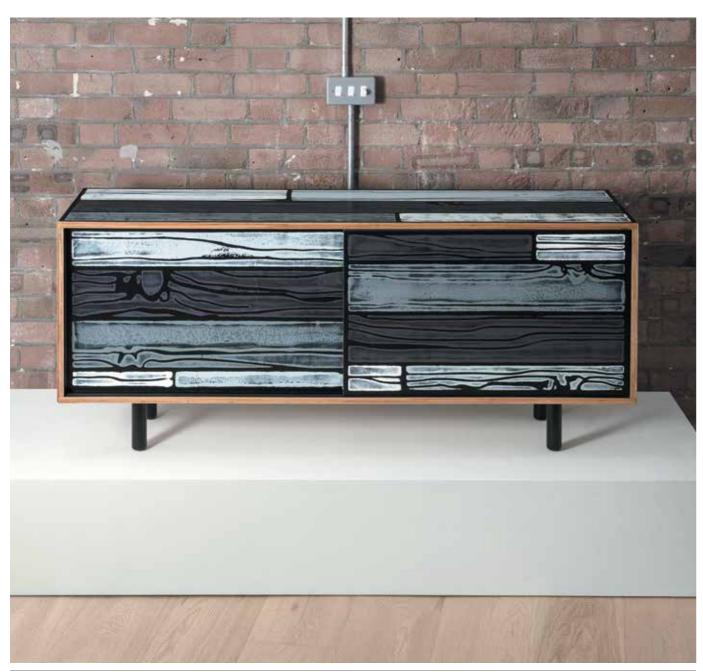

# Storage + Shelves

Established & Sons

Wrongwoods Low Cabinet

Case Office

Established & Sons Crate Series

Flex Active Frames

Floow Sideboard

Established & Sons

**GRID Shelves** 

Established & Sons **GRID Storage** 

Pars Credenzas

Bolia

Trapeze Hook

Established & Sons

Stack

Orangebox

Volum Art Credenza

Viccarbe Window

Established & Sons

Wrongwoods Low Cabinet

Steelcase Design Collection 52 53 Steelcase Design Collection