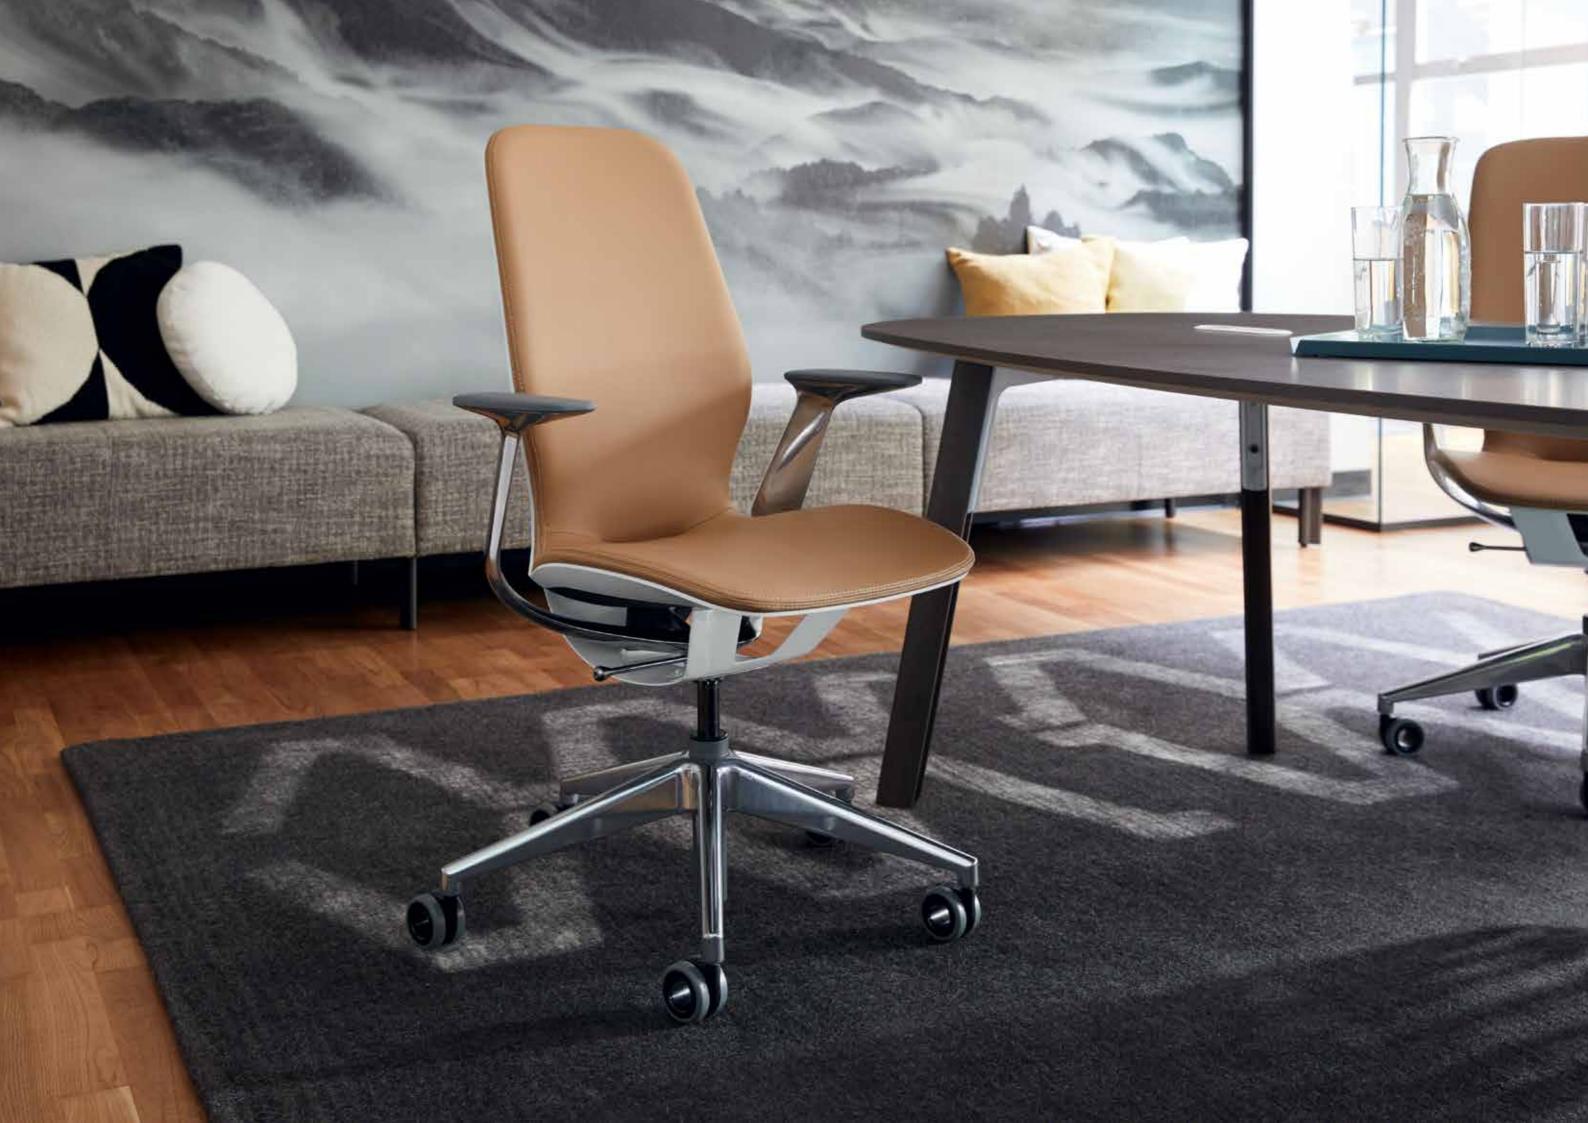

4.8 four point eight

The 4.8 four point eight meeting table integrates technology with an innovative "plug 'n play" connectivity.

"The work of a designer is to take the language of a product to a new dimension. For me, design is all about the evolution of shape and form, and what the materials bring to the environment that we live in."

Michael Young
Designer, in collaboration with Coalesse Hong Kong

Marien152 Conference Chair

Marien152 is a richly tailored seating experience that's inspired by the home and designed for the workday.

LessThanFive Chair

Crafted from carbon fiber, the LessThanFive Chair is simple and refined, yet strong and adaptable.

SW\_1 Table

SW\_1 moves effortlessly from the conference room to public spaces for a wide range of collaborative solutions.